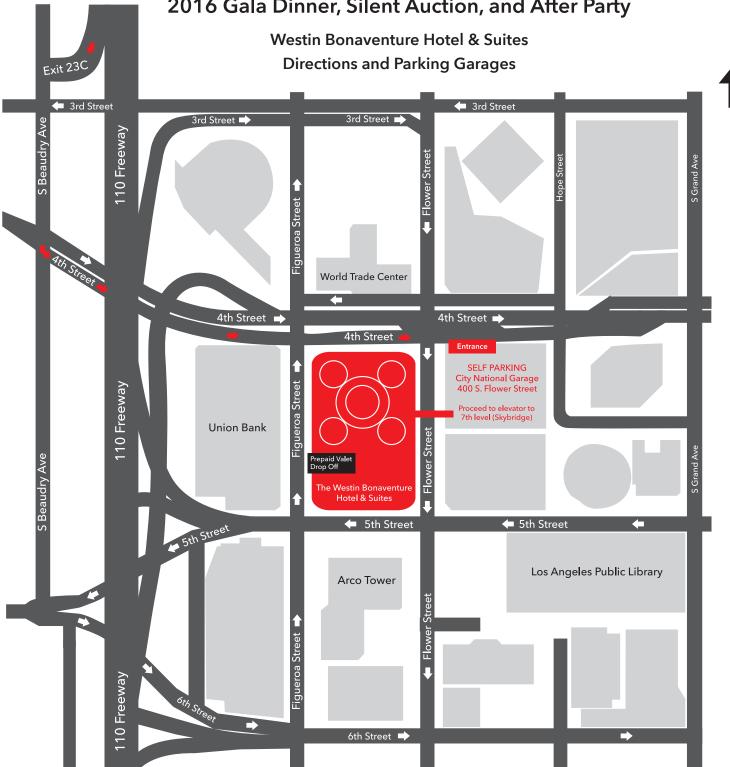

## Japanese American National Museum 2016 Gala Dinner, Silent Auction, and After Party

Self Parking at City National Garage \$10

400 S. Flower Street

Prepaid Valet Parking at Westin Bonaventure\*

404 S. Figueroa Street

\*Must purchase in advance at janm.org/dinner2016 or by calling 213.830.5669. Limited quantities available.

## From 110 Freeway Northbound

\$20

Exit 3rd Street (Exit 23C) and turn right on Flower Street

For Self Park, proceed one block and turn left into City National Garage (at 4th Street)
For Valet, proceed two blocks and turn right on 5th Street, then turn right on Figueroa Street

## From 110 Freeway Southbound

Exit 3rd Street (Exit 23C) and turn left on Beaudry Avenue

Proceed one block and turn left on 4th Street (towards Figueroa Street and Flower Street) For Self Park, proceed straight into City National Garage

For Valet, turn right on Flower Street, right on 5th Street, then turn right on Figueroa Street